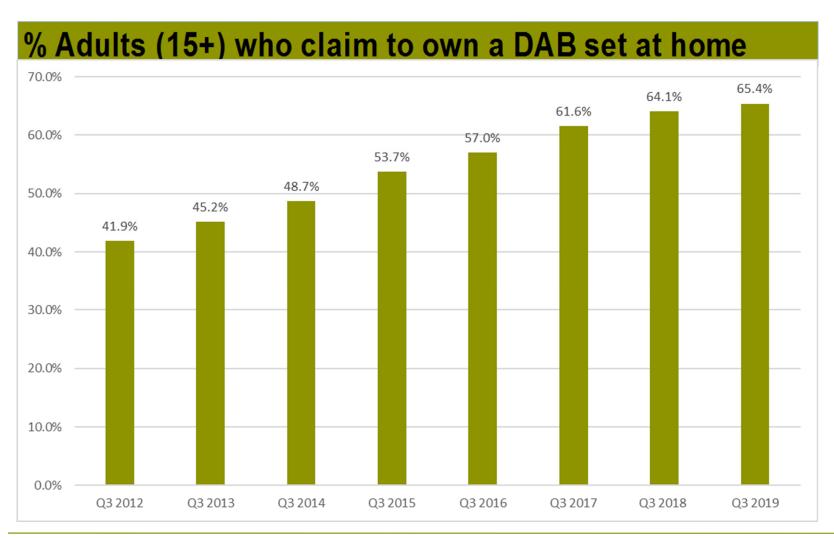

#### ALL RADIO LISTENING CHARTS

- 1. All Radio Listening including share via platform
- 2. All Digital Radio listening
- 3. BBC Radio / Commercial Radio weekly reach and share
- 4. BBC Radio / Commercial Radio platform share
- 5. DAB set ownership
- 6. Listening to radio via a mobile phone and/or tablet