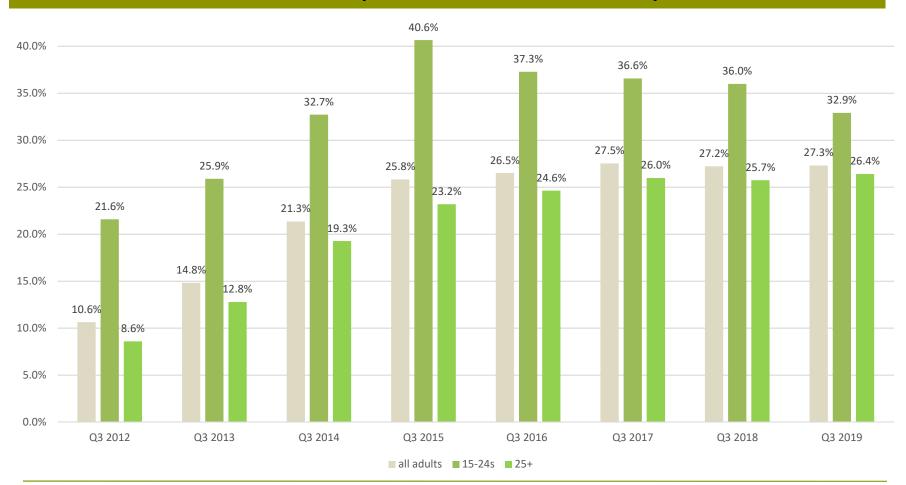

|             |       |       |       |
| DTV         | 3.9   | 4.2   | 4.1   |
|             |       |       |       |
| Online/App  | 8.4   | 10.3  | 11.0  |

#### **All Commercial Radio**

|             | Q3 18 | Q2 19 | Q3 19 |
|-------------|-------|-------|-------|
| AM/FM       | 46.3  | 41.5  | 41.2  |
|             |       |       |       |
| All Digital | 53.7  | 58.5  | 58.8  |
|             |       |       |       |
| DAB         | 38.0  | 39.3  | 40.3  |
|             |       |       |       |
| DTV         | 5.7   | 5.6   | 4.3   |
|             |       |       |       |
| Online/App  | 10.1  | 13.6  | 14.2  |



Quarter 3, 2019 - October 24th 2019





#### Quarter 3, 2019 - October 24th 2019

#### % who claim to listen via a mobile phone or tablet at least once per month